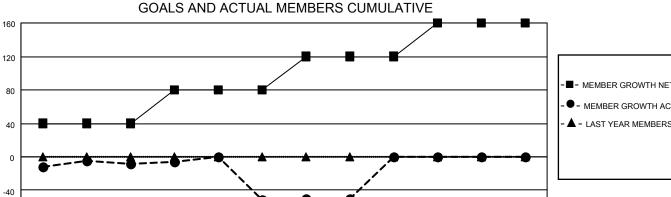

## MONTHLY MEMBERSHIP PROGRESS REPORT

**LOCATION ARIZONA** District 21 S Results as of: 2/28/2021

| Clubs RESULTS FOR 2020-2021 |   |   |   | Members RESULTS FOR 2020-2021 |    |    |    |
|-----------------------------|---|---|---|-------------------------------|----|----|----|
|                             |   |   |   |                               |    |    |    |
| JULY/AUG/SEPT               | 1 | 0 | 0 | JULY/AUG/SEPT                 | 40 | 65 | 56 |
| OCT/NOV/DEC                 | 1 | 0 | 0 | OCT/NOV/DEC                   | 40 | 39 | 77 |
| JAN/FEB/MAR                 | 2 | 1 | 0 | JAN/FEB/MAR                   | 40 | 72 | 62 |
| APR/MAY/JUNE                | 1 | 0 | 0 | APR/MAY/JUNE                  | 40 | 0  | 0  |

## GOALS AND ACTUAL NEW CLUBS CUMULATIVE

FFR

.IAN

|   | -■- MEMBER GROWTH NET GOAL        |
|---|-----------------------------------|
|   | - ● - MEMBER GROWTH ACTUAL        |
| _ | - ▲ - LAST YEAR MEMBERSHIP ACTUAL |
|   |                                   |
|   |                                   |
|   |                                   |
|   |                                   |
|   |                                   |