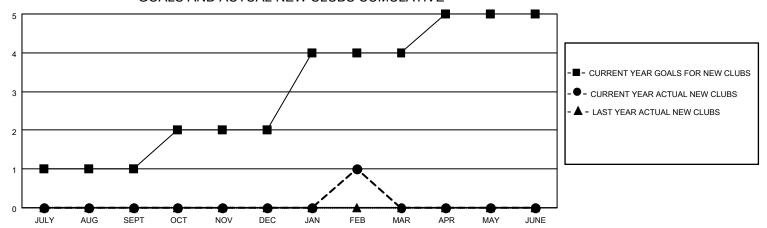

## MONTHLY MEMBERSHIP PROGRESS REPORT

**LOCATION ARIZONA** District 21 S Results as of: 2/28/2021

| Clubs RESULTS FOR 2020-2021 |   |   |   | Members RESULTS FOR 2020-2021 |    |    |    |
|-----------------------------|---|---|---|-------------------------------|----|----|----|
|                             |   |   |   |                               |    |    |    |
| JULY/AUG/SEPT               | 1 | 0 | 0 | JULY/AUG/SEPT                 | 40 | 65 | 56 |
| OCT/NOV/DEC                 | 1 | 0 | 0 | OCT/NOV/DEC                   | 40 | 39 | 77 |
| JAN/FEB/MAR                 | 2 | 1 | 0 | JAN/FEB/MAR                   | 40 | 72 | 62 |
| APR/MAY/JUNE                | 1 | 0 | 0 | APR/MAY/JUNE                  | 40 | 0  | 0  |

## GOALS AND ACTUAL NEW CLUBS CUMULATIVE

FFR

.IAN

|   | -■- MEMBER GROWTH NET GOAL        |
|---|-----------------------------------|
|   | - ● - MEMBER GROWTH ACTUAL        |
| _ | - ▲ - LAST YEAR MEMBERSHIP ACTUAL |
|   |                                   |
|   |                                   |
|   |                                   |
|   |                                   |
|   |                                   |